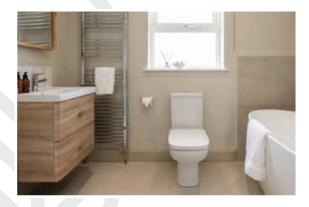

## Bathrooms, Ensuites and WC's

- > Contemporary white sanitary ware and chrome fittings
- > Feature vanity unit in main bathroom
- > Thermostatic rain shower to main bathroom and ensuite
- > Heated chrome towel rail in main bathroom
- > Feature downlighters to main bathroom and ensuite

# Floor Coverings & Tiles

- Ceramic floor tiling to kitchen, dining area, entrance hall, store, bathroom, ensuite and WC
- > Ceramic wall tiling to shower enclosures and around bath
- > Splashback tiling to hand basins
- > Carpet and underlay to lounge, family room,\* stairs, landing and all bedrooms
  - \*where applicable