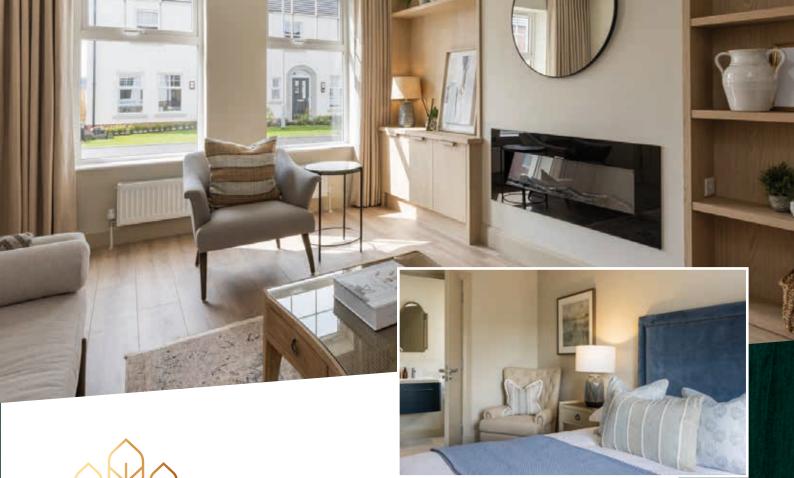

### Internal Features

- High speed broadband up to gigafast speeds (depending on provider and package chosen)
- Comprehensive range of electrical sockets throughout, including TV and telephone points
- > Wood burning stove / electric focal fire on selected homes (see individual floor plans)
- Painted internal doors with chrome ironmongery
- Painted moulded skirting, architraves, stair handrails and balustrades
- Smoke, heat and CO2 detectors fitted as standard

## Kitchen

- > A choice of fully fitted kitchens including doors & handles, worktops with matching upstands and glass splashback
- Integrated appliances including built-in oven, electric hob, extractor hood, dishwasher, fridge freezer and washer/dryer (free standing washing machine to utility where applicable)
- > Quartz worktop with upstands and undermount sink included in all 3 & 4 bed detached homes

## Bathrooms, Ensuites and WC's

- > Contemporary white sanitary ware and chrome fittings
- > Feature vanity unit in main bathroom
- > Thermostatic rain shower to main bathroom and ensuite
- > Heated chrome towel rail in main bathroom
- > Feature downlighters to main bathroom and ensuite

# Floor Coverings & Tiles

- Ceramic floor tiling to kitchen, dining area, entrance hall, store, bathroom, ensuite and WC
- > Ceramic wall tiling to shower enclosures and around bath
- > Splashback tiling to hand basins
- > Carpet and underlay to lounge, family room,\* stairs, landing and all bedrooms
  - \*where applicable